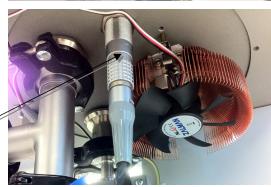

cable with special connector is already mounted to vacuum gauge

Cable with special connector



17. Take electronic block. Back side. Connect yellow alarm cable



18. Connect red signal cable



19. Connect gray signal cable



20. Connect RS232 cable



21. Connect blue signal cable



22. Connect red alarm cable



23. Connect yellow power cable



25. Connect white power cable to measuring stand



26. Connect brown power cable between vacuum pump and measuring stand



27. Connect cable with special connector of vacuum gauge to measuring stand.



28. Look and the left of front of measurtinmg stand. Connect yellow alarm cable



29. Look and the left of front of measurtinmg stand. Connect red alarm cable



30. Look from bottom of measuring stand. Connect blue sygnal cable as shown



Connector for blue cable





Connector for red cable

32. Look from bottom of measuring stand. Connect gray sygnal cable as shown

Connector for gray cable

33. The DX8020 syspem is completed. Connect it to power suppy by white and yeallow power cables.





34. Switch On Electronic Block



35. Switch On Measuring Stand.
Puch "Start" button. Vacuu pump will start
working



36. Look at the screen of vacuum gauge to monitor vacuum inside measuring chamber



Vacuum gauge

37. At vacuum about 5x10<sup>-3</sup> topp system is ready for operation (measurements).

Look into Device Manual for order of operation.

System ready LED



38. After finish of working to stop system: Push "Stop" button for few second...

"Stop" button



39. ... until yellow LED will light.
Vacuum pump will finish w