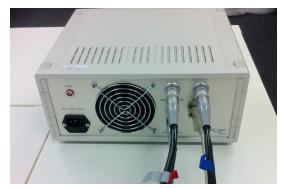

ll vacuum seal ring

Seal ring

Cover



7. Mount vacuum valve with use of vacuum clamp



8. Connect vacuum pipe with use of vacuum clamp



9. Place vacuum stand near vacuum pump station



10. Remove cover from flange of vacuum pipeline



11. Connect other side of vacuum pump to flange onto measuring stand



12. Take cables:
Three signal cables marked red, gray and blue



13. Two alarm cables marked yellow and red



14. Three power cables marked brown, white and yellow



15. RS232 cable



16. Last cable with special connector is already mounted to vacuum gauge

Cable with special connector



17. Take electronic block. Back side. Connect yellow alarm cable



18. Connect red signal cable



19. Connect gray signal cable



20. Connect RS232 cable



21. Connect blue signal cable



22. Connect red alarm cable



23. Connect yellow power cable



25. Connect white power cable to measuring stand



26. Connect brown power cable between vacuum pump and measuring stand



27. Connect cable with special connector of vacuum gauge to measuring stand.



28. Look and the left of front of measurtinmg stand. Connect yellow alarm cable



29. Look and the left of front of measurtinmg stand. Connect red alarm cable



30. Look from bottom of measuring stand. Connect blue sygnal cable as shown



Connector for blue cable





Connector for red cable

32. Look from bottom of measuring stand. Connect gray sygnal cable as shown

Connector for gray cable

33. The DX8020 syspem is completed. Connect it to power suppy by white and yeallow power cables.





34. Switch On Electronic B