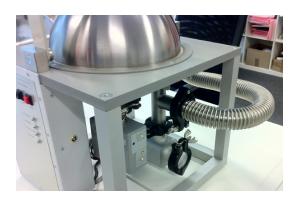

## Complete set of DX8020

1. Take Vacuum Station

2. Remove cover from top

3. Put large vacuum seal ring

Seal ring

5. Mount interconnector with use of four vacuum fixtures

**Fixtures** 

6. Put small vacuum seal ring

Seal ring

Cover

7. Mount vacuum valve with use of vacuum clamp

8. Connect vacuum pipe with use of vacuum clamp

9. Place vacuum stand near vacuum pump station

10. Remove cover from flange of vacuum pipeline

11. Connect other side of vacuum pump to flange onto measuring stand

12. Take cables:
Three signal cables marked red, gray and blue

13. Two alarm cables marked yellow and red

14. Three power cables marked brown, white and yellow