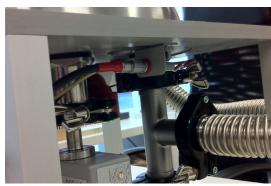

ree power cables marked brown, white and yellow



15. RS232 cable



16. Last cable with special connector is already mounted to vacuum gauge

Cable with special connector



17. Take electronic block. Back side. Connect yellow alarm cable



18. Connect red signal cable



19. Connect gray signal cable



20. Connect RS232 cable



21. Connect blue signal cable



22. Connect red alarm cable



23. Connect yellow power cable



25. Connect white power cable to measuring stand



26. Connect brown power cable between vacuum pump and measuring stand



27. Connect cable with special connector of vacuum gauge to measuring stand.



28. Look and the left of front of measurtinmg stand. Connect yellow alarm cable



29. Look and the left of front of measurtinmg stand. Connect red alarm cable



30. Look from bottom of measuring stand. Connect blue sygnal cable as shown



Connector for blue cable





Connector for red cable

32. Look from bottom of measuring stand. Connect gray sygnal cable as shown

Connector for gray cable

33. The DX8020 syspem is completed. Connect it to power suppy by white and yeallow power cables.





34. Switch On Electronic Block



35. Switch On Measuring Stand.
Puch "Start" button. Vacuu pump will start
working



36. Look at the screen of vacuum gauge to monitor vacuum inside measuring chamber



Vacuum gauge

37. At vacuum about 5x10<sup>-3</sup> topp system is ready for operation (measurements).

Look into Device Manual for order of operation.

System ready LED



38. After finish of working to stop system: Push "Stop" button for few second...