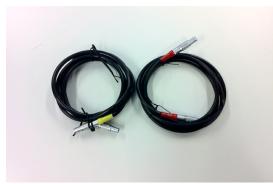

11. Connect other side of vacuum pump to flange onto measuring stand

12. Take cables:
Three signal cables marked red, gray and blue

13. Two alarm cables marked yellow and red

14. Three power cables marked brown, white and yellow

15. RS232 cable

16. Last cable with special connector is already mounted to vacuum gauge

Cable with special connector

17. Take electronic block. Back side. Connect yellow alarm cable

18. Connect red signal cable