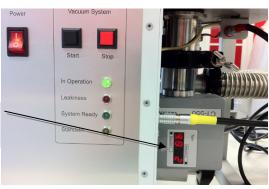

27. Connect cable with special connector of vacuum gauge to measuring stand.

28. Look and the left of front of measurtinmg stand. Connect yellow alarm cable

29. Look and the left of front of measurtinmg stand. Connect red alarm cable

30. Look from bottom of measuring stand. Connect blue sygnal cable as shown

Connector for blue cable

Connector for red cable

32. Look from bottom of measuring stand. Connect gray sygnal cable as shown

Connector for gray cable