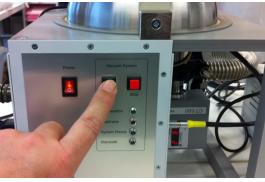

33. The DX8020 syspem is completed. Connect it to power suppy by white and yeallow power cables.

34. Switch On Electronic Block

35. Switch On Measuring Stand.
Puch "Start" button. Vacuu pump will start
working