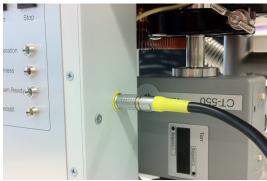

30. Look from bottom of measuring stand. Connect blue sygnal cable as shown

Connector for blue cable

Connector for red cable

32. Look from bottom of measuring stand. Connect gray sygnal cable as shown

Connector for gray cable