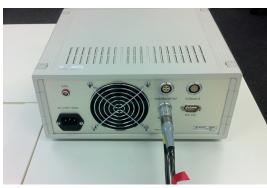

ng





5. Mount interconnector with use of four vacuum fixtures



**Fixtures** 

6. Put small vacuum seal ring

Seal ring

Cover



7. Mount vacuum valve with use of vacuum clamp



8. Connect vacuum pipe with use of vacuum clamp



9. Place vacuum stand near vacuum pump station



10. Remove cover from flange of vacuum pipeline



11. Connect other side of vacuum pump to flange onto measuring stand



12. Take cables:
Three signal cables marked red, gray and blue



13. Two alarm cables marked yellow and red



14. Three power cables marked brown, white and yellow



15. RS232 cable



16. Last cable with special connector is already mounted to vacuum gauge

Cable with special connector



17. Take electronic block. Back side. Connect yellow alarm cable



18. Connect red signal cable



19. Connect gray signal cable



20. Connect RS232 cable



21. Connect blue signal cable



22. Connect red alarm cable



23. Connect yellow power cable



25. Connect white power cable to measuring stand



26. Connect brown power cable between vacuum pump and measuring stand



27. Connect cable with special connector of vacuum gauge to measuring stand.



28. Look and the left of front of measurtinmg stand. Connect yellow alarm cable



29. Look and the left of front of measurtinmg stand. Connect red alarm cable



30. Look from bottom of measuring stand. Connect blue sygnal cable as shown



Connector for blue cable





Connector for red cable

32. Look from bottom of measuring stand. Connect gray sygnal cable as shown

Connector for gray cable

33. The DX8020 syspem is completed.