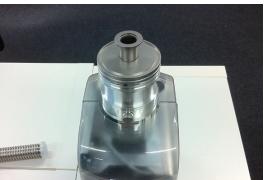

## Complete set of DX8020

1. Take Vacuum Station

2. Remove cover from top

3. Put large vacuum seal ring

Seal ring

5. Mount interconnector with use of four vacuum fixtures

**Fixtures** 

6. Put small vacuum seal ring