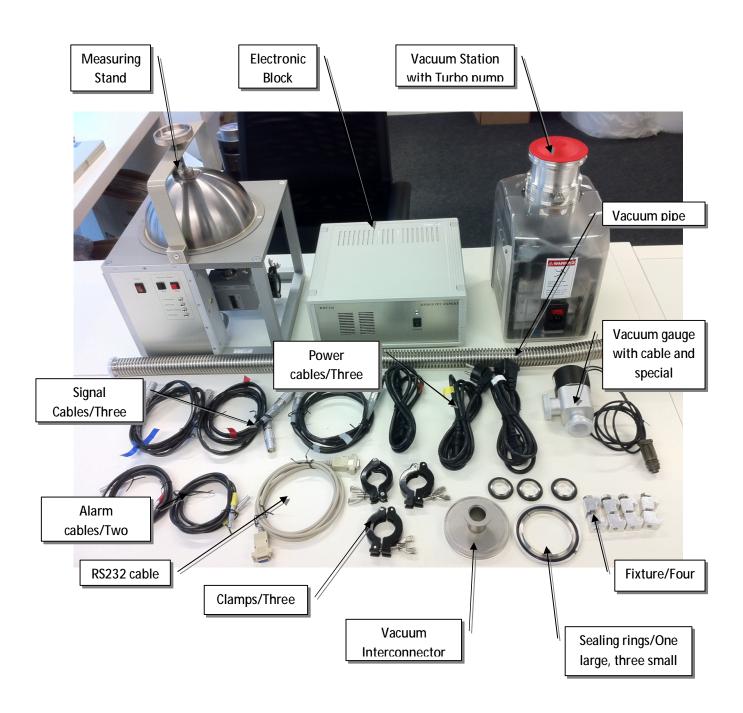

## DX8020 ASSEMBLING INSTRUCTION

## Complete set of DX8020

1. Take Vacuum Station

2. Remove cover from top

3. Put large vacuum seal ring

Seal ring

5. Mount interconnector with use of four vacuum fixtures

**Fixtures** 

6. Put small vacuum seal ring