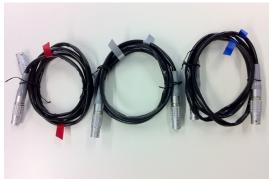

11. Connect other side of vacuum pump to flange onto measuring stand

12. Take cables:
Three signal cables marked red, gray and blue

13. Two alarm cables marked yellow and red

14. Three power cables marked brown, white and yellow

15. RS232 cable

16. Last cable with special connector is already mounted to vacuum gauge

Cable with special connector

17. Take electronic block. Back side. Connect yellow alarm cable

18. Connect red signal cable