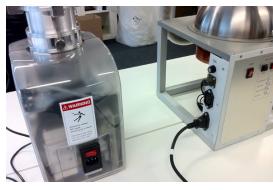

h use of vacuum clamp



9. Place vacuum stand near vacuum pump station



10. Remove cover from flange of vacuum pipeline



11. Connect other side of vacuum pump to flange onto measuring stand



12. Take cables:
Three signal cables marked red, gray and blue



13. Two alarm cables marked yellow and red



14. Three power cables marked brown, white and yellow



15. RS232 cable



16. Last cable with special connector is already mounted to vacuum gauge

Cable with special connector



17. Take electronic block. Back side. Connect yellow alarm cable



18. Connect red signal cable



19. Connect gray signal cable



20. Connect RS232 cable



21. Connect blue signal cable



22. Connect red alarm cable



23. Connect yellow power cable



25. Connect white power cable to measuring stand



26. Connect brown power cable between vacuum pump and measuring stand



27. Connect cable with special connector of vacuum gauge to measuring stand.



28. Look and the left of front of measurtinmg stand. Connect yellow alarm cable



29. Look and the left of front of measurtinmg stand. Connect red alarm cable



30. Look from bottom of measuring stand. Connect blue sygnal cable as shown



Connector for blue cable





Connector for red cable

32. Look from bottom of measuring stand. Connect gray sygnal cable as shown

Connector for gray cable

33. The DX8020 syspem is completed. Connect it to power suppy by white and yeallow power cables.





34. Switch On Electronic Block



35. Switch On Measuring Stand.
Puch "Start" button. Vacuu pump will start
working



36. Look at the screen o