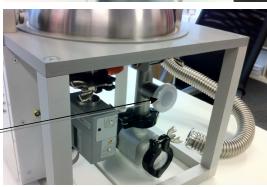

27. Connect cable with special connector of vacuum gauge to measuring stand.

28. Look and the left of front of measurtinmg stand. Connect yellow alarm cable

29. Look and the left of front of measurtinmg stand. Connect red alarm cable

30. Look from bottom of measuring stand. Connect blue sygnal cable as shown

Connector for blue cable

Connector for red cable

32. Look from bottom of measuring stand. Connect gray sygnal cable as shown

Connector for gray cable