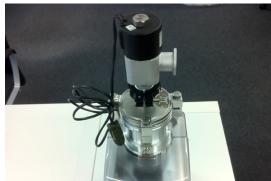

## Complete set of DX8020

1. Take Vacuum Station

2. Remove cover from top

3. Put large vacuum seal ring

Seal ring

5. Mount interconnector with use of four vacuum fixtures

**Fixtures** 

6. Put small vacuum seal ring

Seal ring

Cover

7. Mount vacuum valve with use of vacuum clamp

8. Connect vacuum pipe with use of vacuum clamp

9. Place vacuum stand near vacuum pump station

10. Remove cover from flange of vacuum pipeline