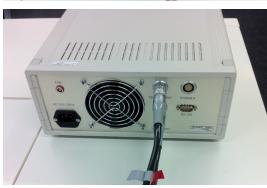

ith use of four vacuum fixtures



**Fixtures** 

6. Put small vacuum seal ring

Seal ring

Cover



7. Mount vacuum valve with use of vacuum clamp



8. Connect vacuum pipe with use of vacuum clamp



9. Place vacuum stand near vacuum pump station



10. Remove cover from flange of vacuum pipeline



11. Connect other side of vacuum pump to flange onto measuring stand



12. Take cables:
Three signal cables marked red, gray and blue



13. Two alarm cables marked yellow and red



14. Three power cables marked brown, white and yellow



15. RS232 cable



16. Last cable with special connector is already mounted to vacuum gauge

Cable with special connector



17. Take electronic block. Back side. Connect yellow alarm cable



18. Connect red signal cable



19. Connect gray signal cable



20. Connect RS232 cable



21. Connect blue signal cable



22. Connect red alarm cable



23. Connect yellow power cable



25. Connect white power cable to measuring stand



26. Connect brown power cable between vacuum pump and measuring stand



27. Connect cable with special connector of vacuum gauge to measuring stand.



28. Look and the left of front of measurtinmg stand. Connect yellow alarm cable



29. Look and the left of front of measurtinmg stand. Connect red alarm cable



30. Look from bottom of measuring stand. Connect blue sygnal cable as shown



Connector for blue cable





Connector for red cable

32. Look from bottom of measuring stand. Connect gray sygnal cable as shown

Connector for gray cable

33. The DX8020 syspem is completed. Connect it to power suppy by whi