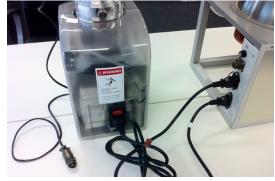

10. Remove cover from flange of vacuum pipeline



11. Connect other side of vacuum pump to flange onto measuring stand



12. Take cables:
Three signal cables marked red, gray and blue



13. Two alarm cables marked yellow and red



14. Three power cables marked brown, white and yellow



15. RS232 cable



16. Last cable with special connector is already mounted to vacuum gauge

Cable with special connector



17. Take electronic block. Back side. Connect yellow alarm cable



18. Connect red signal cable



19. Connect gray signal cable



20. Connect RS232 cable



21. Connect blue signal cable



22. Connect red alarm cable



23. Connect yellow power cable



25. Connect white power cable to measuring stand



26. Connect brown power cable between vacuum pump and measuring stand



27. Connect cable with special connector of vacuum gauge to measuring stand.



28. Look and the left of front of measurtinmg stand. Connect yellow alarm cable



29. Look and the left of front of measurtinmg stand. Connect red alarm cable



30. Look from bottom of measuring stand. Connect blue sygnal cable as shown



Connector for blue cable





Connector for red cable

32. Look from bottom of measuring stand. Connect gray sygnal cable as shown

Connector for gray cable

33. The DX8020 syspem is completed. Connect it to power suppy by white and yeallow power cables.





34. Switch On Electronic Block



35. Switch On Measuring Stand.
Puch "Start" button. Vacuu pump will start
working



36. Look at the screen of vacuum gauge to monitor vacuum inside measuring chamber



Vacuum gauge