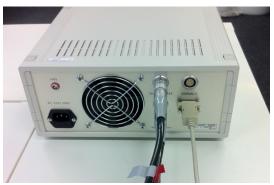

ures



**Fixtures** 

6. Put small vacuum seal ring

Seal ring

Cover



7. Mount vacuum valve with use of vacuum clamp



8. Connect vacuum pipe with use of vacuum clamp



9. Place vacuum stand near vacuum pump station



10. Remove cover from flange of vacuum pipeline



11. Connect other side of vacuum pump to flange onto measuring stand



12. Take cables:
Three signal cables marked red, gray and blue



13. Two alarm cables marked yellow and red



14. Three power cables marked brown, white and yellow



15. RS232 cable



16. Last cable with special connector is already mounted to vacuum gauge

Cable with special connector



17. Take electronic block. Back side. Connect yellow alarm cable



18. Connect red signal cable



19. Connect gray signal cable



20. Connect RS232 cable



21. Connect blue signal cable



22. Connect red alarm cable



23. Connect yellow power cable



25. Connect white power cable to measuring stand



26. Connect brown power cable between vacuum pump and measuring stand



27. Connect cable with special connector of vacuum gauge to measuring stand.



28. Look and the left of front of measurtinmg stand. Connect yellow alarm cable



29. Look and the left of front of measurtinmg stand. Connect red alarm cable



30. Look from bottom of measuring stand. Connect blue sygnal cable as shown



Connector for blue cable





Connector for red cable

32. Look from bottom of measuring stand. Connect gray sygnal cable as shown

Connector for gray cable

33. The DX8020 syspem is completed. Connect it to power suppy by white and yeallow power cables