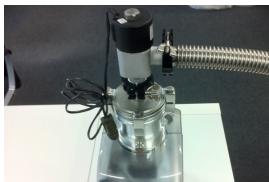

Seal ring

Cover

7. Mount vacuum valve with use of vacuum clamp

8. Connect vacuum pipe with use of vacuum clamp

9. Place vacuum stand near vacuum pump station

10. Remove cover from flange of vacuum pipeline

11. Connect other side of vacuum pump to flange onto measuring stand

12. Take cables:
Three signal cables marked red, gray and blue

13. Two alarm cables marked yellow and red

14. Three power cables marked brown, white and yellow