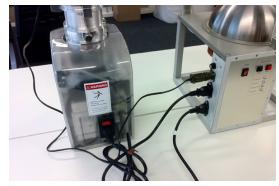

acuum pump to flange onto measuring stand



12. Take cables:
Three signal cables marked red, gray and blue



13. Two alarm cables marked yellow and red



14. Three power cables marked brown, white and yellow



15. RS232 cable



16. Last cable with special connector is already mounted to vacuum gauge

Cable with special connector



17. Take electronic block. Back side. Connect yellow alarm cable



18. Connect red signal cable



19. Connect gray signal cable



20. Connect RS232 cable



21. Connect blue signal cable



22. Connect red alarm cable



23. Connect yellow power cable



25. Connect white power cable to measuring stand



26. Connect brown power cable between vacuum pump and measuring stand



27. Connect cable with special connector of vacuum gauge to measuring stand.



28. Look and the left of front of measurtinmg stand. Connect yellow alarm cable



29. Look and the left of front of measurtinmg stand. Connect red alarm cable



30. Look from bottom of measuring stand. Connect blue sygnal cable as shown



Connector for blue cable





Connector for red cable

32. Look from bottom of measuring stand. Connect gray sygnal cable as shown

Connector for gray cable

33. The DX8020 syspem is completed. Connect it to power suppy by white and yeallow power cables.





34. Switch On Electronic Block



35. Switch On Measuring Stand.
Puch "Start" button. Vacuu pump will start
working



36. Look at the screen of vacuum gauge to monitor vacuum inside measuring chamber



Vacuum gauge

37. At vacuum about 5x10<sup>-3</sup> topp system is ready for operation (meas