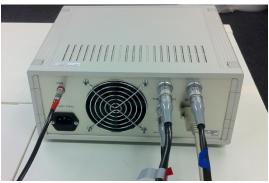

Cover



7. Mount vacuum valve with use of vacuum clamp



8. Connect vacuum pipe with use of vacuum clamp



9. Place vacuum stand near vacuum pump station



10. Remove cover from flange of vacuum pipeline



11. Connect other side of vacuum pump to flange onto measuring stand



12. Take cables:
Three signal cables marked red, gray and blue



13. Two alarm cables marked yellow and red



14. Three power cables marked brown, white and yellow



15. RS232 cable



16. Last cable with special connector is already mounted to vacuum gauge

Cable with special connector



17. Take electronic block. Back side. Connect yellow alarm cable



18. Connect red signal cable



19. Connect gray signal cable



20. Connect RS232 cable



21. Connect blue signal cable



22. Connect red alarm cable



23. Connect yellow power cable



25. Connect white power cable to measuring stand



26. Connect brown power cable between vacuum pump and measuring stand



27. Connect cable with special connector of vacuum gauge to measuring stand.



28. Look and the left of front of measurtinmg stand. Connect yellow alarm cable



29. Look and the left of front of measurtinmg stand. Connect red alarm cable



30. Look from bottom of measuring stand. Connect blue sygnal cable as shown



Connector for blue cable





Connector for red cable

32. Look from bottom of measuring stand. Connect gray sygnal cable as shown

Connector for gray cable

33. The DX8020 syspem is completed. Connect it to power suppy by white and yeallow power cables.





34. Switch On Electronic Block



35. Switch On Measuring