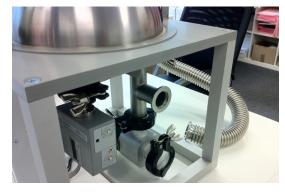

30. Look from bottom of measuring stand. Connect blue sygnal cable as shown

Connector for blue cable

Connector for red cable

32. Look from bottom of measuring stand. Connect gray sygnal cable as shown

Connector for gray cable