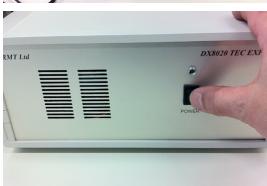

33. The DX8020 syspem is completed. Connect it to power suppy by white and yeallow power cables.

34. Switch On Electronic Block

35. Switch On Measuring Stand.
Puch "Start" button. Vacuu pump will start
working