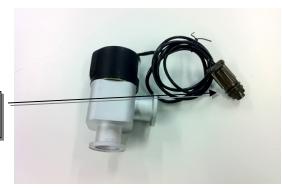

30. Look from bottom of measuring stand. Connect blue sygnal cable as shown

Connector for blue cable

Connector for red cable

32. Look from bottom of measuring stand. Connect gray sygnal cable as shown

Connector for gray cable

33. The DX8020 syspem is completed. Connect it to power suppy by white and yeallow power cables.

34. Switch On Electronic Block

35. Switch On Measuring Stand.
Puch "Start" button. Vacuu pump will start
working