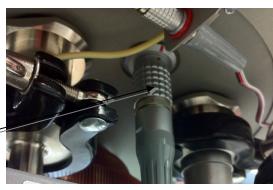

30. Look from bottom of measuring stand. Connect blue sygnal cable as shown

Connector for blue cable

Connector for red cable

32. Look from bottom of measuring stand. Connect gray sygnal cable as shown

Connector for gray cable