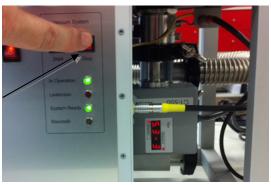

System ready LED

38. After finish of working to stop system: Push "Stop" button for few second...

"Stop" button

39. ... until yellow LED will light.
Vacuum pump will finish working – stopping of turpo pump rotation.

Yellow LED

40. Switch Off Measing Stand and Electronic Block