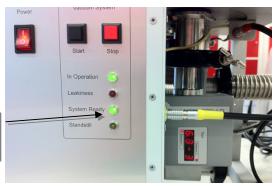

36. Look at the screen of vacuum gauge to monitor vacuum inside measuring chamber

Vacuum gauge

37. At vacuum about 5x10<sup>-3</sup> topp system is ready for operation (measurements).

Look into Device Manual for order of operation.

System ready LED

38. After finish of working to stop system: Push "Stop" button for few second...

"Stop" button

39. ... until yellow LED will light.
Vacuum pump will finish working – stopping of turpo pump rotation.