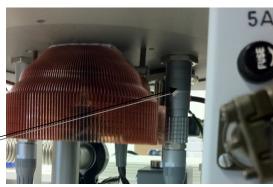

19. Connect gray signal cable

20. Connect RS232 cable

21. Connect blue signal cable

22. Connect red alarm cable

23. Connect yellow power cable

25. Connect white power cable to measuring stand

26. Connect brown power cable between vacuum pump and measuring stand

27. Connect cable with special connector of vacuum gauge to measuring stand.

28. Look and the left of front of measurtinmg stand. Connect yellow alarm cable

29. Look and the left of front of measurtinmg stand. Connect red alarm cable

30. Look from bottom of measuring stand. Connect blue sygnal cable as shown

Connector for blue cable

Connector for red cable

32. Look from bottom of measuring stand. Connect gray sygnal cable as shown

Connector for gray cable