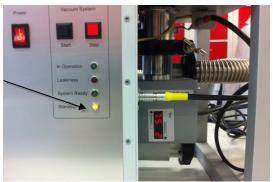

33. The DX8020 syspem is completed. Connect it to power suppy by white and yeallow power cables.

34. Switch On Electronic Block

35. Switch On Measuring Stand.
Puch "Start" button. Vacuu pump will start
working

36. Look at the screen of vacuum gauge to monitor vacuum inside measuring chamber

Vacuum gauge

37. At vacuum about 5x10<sup>-3</sup> topp system is ready for operation (measurements).

Look into Device Manual for order of operation.

System ready LED

38. After finish of working to stop system: Push "Stop" button for few second...

"Stop" button

39. ... until yellow LED will light.
Vacuum pump will finish working – stopping of turpo pump rotation.