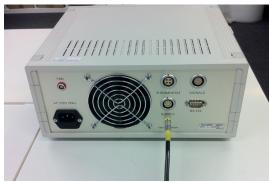

arge vacuum seal ring



Seal ring





5. Mount interconnector with use of four vacuum fixtures



**Fixtures** 

6. Put small vacuum seal ring

Seal ring

Cover



7. Mount vacuum valve with use of vacuum clamp



8. Connect vacuum pipe with use of vacuum clamp



9. Place vacuum stand near vacuum pump station



10. Remove cover from flange of vacuum pipeline



11. Connect other side of vacuum pump to flange onto measuring stand



12. Take cables:
Three signal cables marked red, gray and blue



13. Two alarm cables marked yellow and red



14. Three power cables marked brown, white and yellow



15. RS232 cable



16. Last cable with special connector is already mounted to vacuum gauge

Cable with special connector



17. Take electronic block. Back side. Connect yellow alarm cable



18. Connect red signal cable



19. Connect gray signal cable



20. Connect RS232 cable



21. Connect blue signal cable



22. Connect red alarm cable



23. Connect yellow power cable



25. Connect white power cable to measuring stand



26. Connect brown power cable between vacuum pump and measuring stand



27. Connect cable with special connector of vacuum gauge to measuring stand.



28. Look and the left of front of measurtinmg stand. Connect yellow alarm cable



29. Look and the left of front of measurtinmg stand. Connect red alarm cable



30. Look from bottom of measuring stand. Connect blue sygnal cable as shown



Connector for blue cable





Connector for red cable

32. Look from bottom of measuring stand. Connect gray sygnal cable as shown

Connector for gray cable

33.