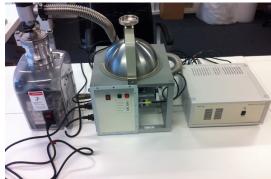

## Complete set of DX8020

1. Take Vacuum Station

2. Remove cover from top

3. Put large vacuum seal ring

Seal ring

5. Mount interconnector with use of four vacuum fixtures

**Fixtures** 

6. Put small vacuum seal ring

33. The DX8020 syspem is completed. Connect it to power suppy by white and yeallow power cables.

34. Switch On Electronic Block

35. Switch On Measuring Stand.
Puch "Start" button. Vacuu pump will start
working