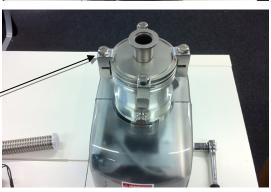

## Complete set of DX8020

1. Take Vacuum Station

2. Remove cover from top

3. Put large vacuum seal ring

Seal ring

5. Mount interconnector with use of four vacuum fixtures

**Fixtures** 

6. Put small vacuum seal ring