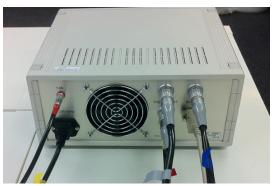

th use of vacuum clamp



8. Connect vacuum pipe with use of vacuum clamp



9. Place vacuum stand near vacuum pump station



10. Remove cover from flange of vacuum pipeline



11. Connect other side of vacuum pump to flange onto measuring stand



12. Take cables:
Three signal cables marked red, gray and blue



13. Two alarm cables marked yellow and red



14. Three power cables marked brown, white and yellow



15. RS232 cable



16. Last cable with special connector is already mounted to vacuum gauge

Cable with special connector



17. Take electronic block. Back side. Connect yellow alarm cable



18. Connect red signal cable



19. Connect gray signal cable



20. Connect RS232 cable



21. Connect blue signal cable



22. Connect red alarm cable



23. Connect yellow power cable



25. Connect white power cable to measuring stand



26. Connect brown power cable between vacuum pump and measuring stand



27. Connect cable with special connector of vacuum gauge to measuring stand.



28. Look and the left of front of measurtinmg stand. Connect yellow alarm cable



29. Look and the left of front of measurtinmg stand. Connect red alarm cable



30. Look from bottom of measuring stand. Connect blue sygnal cable as shown



Connector for blue cable





Connector for red cable

32. Look from bottom of measuring stand. Connect gray sygnal cable as shown

Connector for gray cable

33. The DX8020 syspem is completed. Connect it to power suppy by white and yeallow power cables.





34. Switch On Electronic Block



35. Switch On Measuring Stand.
Puch "Start" button. Vacuu